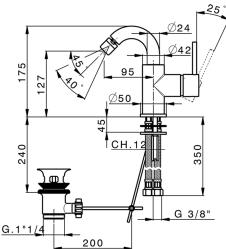

#### **MODEL** K2002555

Single lever bidet mixer EnergySave, swivel spout, with 1"1/4 automatic pop-up waste, G.3/8" stainless steel flexible hose