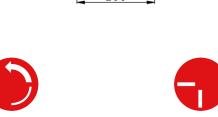

# Single lever bidet mixer EnergySave K2\_K2002555

EcoStop feature limits water flow to approximately 50% of maximum approximately 50% of maximum output with one point of resistance on setting. Push slightly past the middle stop only when full water output is required. This will save water up to 50%.

**EcoStop** 

# **EnergySave**

Thanks to the EnergySave device, only cold water will be drawn if the lever is operated in the central lever is operated in the central position, so that the water heater will not be engaged and no hot water wasted, leading to considerable savings in energy and costs. The temperature can be adjusted by rotating the lever to the left, until the desired temperature is reached.