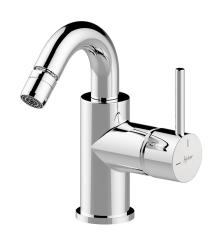

#### **MODEL** K2002555

Single lever bidet mixer EnergySave, swivel spout, with 1"1/4 automatic pop-up waste, G.3/8" stainless steel flexible hose