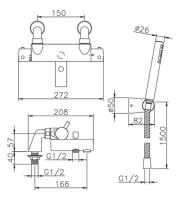

### MODEL KRD24010

Thermostatic bath mixer, with shower set,wall mounted adjustable handshower bracket,ABS 26 mm minimalistic one spray handshower,Brass 150 cm.Flexible hose

#### **CHARACTERISTICS**

instructions 2 IS.29

Cartridge Spare Parts 24.04A.PP

8x20 Plus P Thermostatic Valve