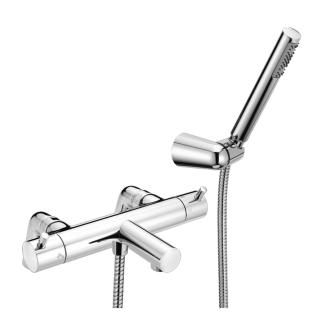

# Thermostatic bath mixer, with shower set KIRUNA

### MODEL KRD24010

Thermostatic bath mixer, with shower set,wall mounted adjustable handshower bracket,ABS 26 mm minimalistic one spray handshower,Brass 150 cm.Flexible hose