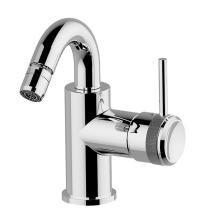

#### MODEL **CR002555**

Single lever bidet mixer EnergySave,swivel spout,with 1"1/4 automatic pop-up waste,G.3/8" stainless steel flexible hose

### **CHARACTERISTICS**

Cartridge Spare Parts

ZZ95409000

35 mm Cartridge

### **EcoStop**

EcoStop feature limits water flow to approximately 50% of maximum output with one point of resistance on setting. Push slightly past the middle stop only when full water output is required. This will save water up to 50%.

## **EnergySave**

Thanks to the EnergySave device, only cold water will be drawn if the lever is operated in the central position, so that the water heater will not be engaged and no hot water wasted, leading to considerable savings in energy and costs. The temperature can be adjusted by rotating the lever to the left, until the desired temperature is reached.