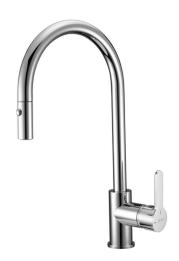

# Single lever sink mixer ES with pull out handspray KITCHEN\_H2000575

#### MODEL **H2000575**

Single lever sink mixer ES with pull out handspray,swivel spout,2 sprays handshower,Nylon 175 cm.Flexible hoses

### **EcoStop**

EcoStop feature limits water flow to approximately 50% of maximum output with one point of resistance on setting. Push slightly past the middle stop only when full water output is required. This will save water up to 50%.

## **EnergySave**

Thanks to the EnergySave device, only cold water will be drawn if the lever is operated in the central position, so that the water heater will not be engaged and no hot water wasted, leading to considerable savings in energy and costs. The temperature can be adjusted by rotating the lever to the left, until the desired temperature is reached.