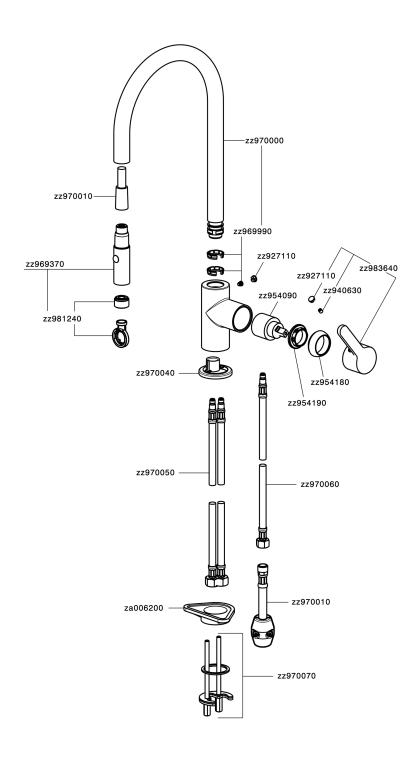

t the middle stop only when full water output is required. This will save water up to 50%.



## **EnergySave**

Thanks to the EnergySave device, only cold water will be drawn if the lever is operated in the central position, so that the water heater will not be engaged and no hot water wasted, leading to considerable savings in energy and costs. The temperature can be adjusted by rotating the lever to the left, until the desired temperature is reached.

#### MODEL **H2000575**

Single lever sink mixer ES with pull out handspray,swivel spout,2 sprays handshower,Nylon 175 cm.Flexible hoses

## **AVAILABLE FINISHINGS**



**21** 21 Chrome

#### **CHARACTERISTICS**

Cartridge Spare Parts

ZZ95409000

35 mm Cartridge





# Single lever sink mixer ES with pull out handspray KITCHEN\_H2000575



H2000575

https://en.huberitalia.com/single-lever-sink-mixer-es-with-pull-out-handspray-kitchen-h2000575