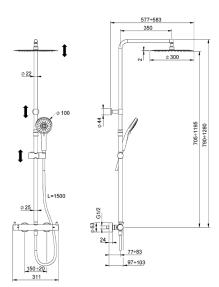

### MODEL KRC8402A

2-function Thermostatic shower set,2-outlet deviastop,adjustable riser column,sliding handshower holder,100 mm ABS 3 sprays handshower,300 mm round showerhead 2 mm thick INOX,150 cm smooth SILVERFLEX Flexible Hose