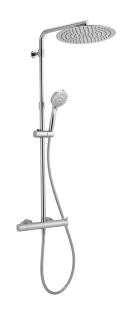

### MODEL KRC8402A

2-function Thermostatic shower set,2-outlet deviastop,adjustable riser column,sliding handshower holder,100 mm ABS 3 sprays handshower,300 mm round showerhead 2 mm thick INOX,150 cm smooth SILVERFLEX Flexible Hose