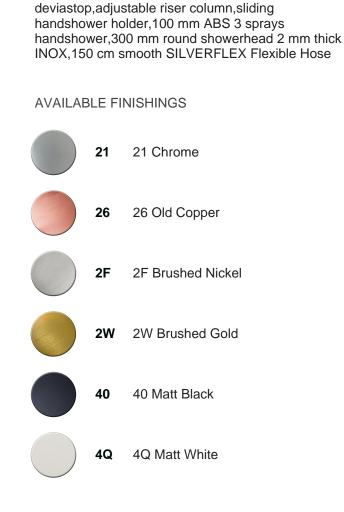

## 2-function Thermostatic shower set COLUMNS\_KRC8402A

MODEL







EcoStop

EcoStop feature limits water flow to approximately 50% of maximum output with one point of resistance on setting. Push slightly past the middle stop only when full water output is required. This will save water up to 50%.



SafeTouch

The Huber SafeTouch system maintains the mixer body cool to the touch during operation.



**KRC8402A** 

2-function Thermostatic shower set,2-outlet

## CHARACTERISTICS

Cartridge Spare Parts 22.04A.AR - ZZ97279004

## Argo 2 (long filter) Thermostatic Valve



## Thermostatic

The Huber thermostatic is your personal water manager, helping you to handle, control and save water and energy.



2025-01-02