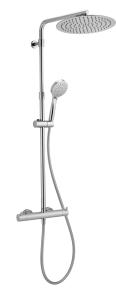

## 2-function Thermostatic shower set COLUMNS\_KRC8402A

MODEL

EcoStop

EcoStop feature limits water flow to approximately 50% of maximum output with one point of resistance on setting. Push slightly past the middle stop only when full water output is required. This will save water up to 50%.

SafeTouch

The Huber SafeTouch system maintains the mixer body cool to the touch during operation.

**KRC8402A** 

2-function Thermostatic shower set,2-outlet