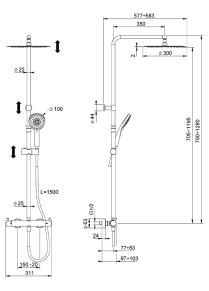

## 2-function Thermostatic shower set COLUMNS\_KRC8402A

MODEL

EcoStop

EcoStop feature limits water flow to approximately 50% of maximum output with one point of resistance on setting. Push slightly past the middle stop only when full water output is required. This will save water up to 50%.

SafeTouch

The Huber SafeTouch system maintains the mixer body cool to the touch during operation.

**KRC8402A** 

2-function Thermostatic shower set,2-outlet