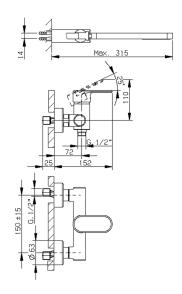

#### MODEL LY000450

Single lever shower mixer, with shower set,wall mounted adjustable handshower bracket,minimalistic one spray flat handshower ABS,150 cm PVC flexible hose