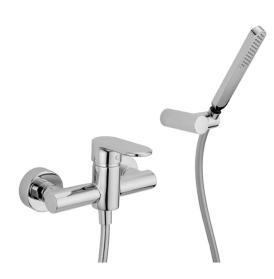

# Single lever shower mixer, with shower set LEVITY

#### MODEL LY000450

Single lever shower mixer, with shower set,wall mounted adjustable handshower bracket,minimalistic one spray flat handshower ABS,150 cm PVC flexible hose