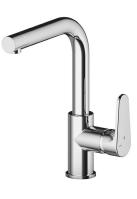

## Single lever sink mixer Energysave KITCHEN

MODEL AH003535

Single lever sink mixer Energysave, swivel spout,G.3/8" stainless steel flexible hoses

## 280 250 ∅42 190 Ø 50 45 Ħ 350 CH.11 G 3/8"

EcoStop

EcoStop feature limits water flow to approximately 50% of maximum output with one point of resistance on setting. Push slightly past the middle stop only when full water output is required. This will save water up to 50%.

Thanks to the EnergySave device, only cold water will be drawn if the lever is operated in the central lever is operated in the central position, so that the water heater will not be engaged and no hot water wasted, leading to considerable savings in energy and costs. The temperature can be adjusted by rotating the lever to the left, until the desired temperature is reached.