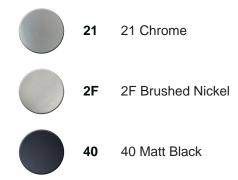

## Single lever sink mixer Energysave KITCHEN



MODEL AH003535

Single lever sink mixer Energysave, swivel spout,G.3/8" stainless steel flexible hoses

## **AVAILABLE FINISHINGS**



## 280 250 ∅42 190 Ø 50 45 Ħ 350 CH.11 G 3/8"



EcoStop

EcoStop feature limits water flow to approximately 50% of maximum output with one point of resistance on setting. Push slightly past the middle stop only when full water output is required. This will save water up to 50%.



Thanks to the EnergySave device, only cold water will be drawn if the lever is operated in the central lever is operated in the central position, so that the water heater will not be engaged and no hot water wasted, leading to considerable savings in energy and costs. The temperature can be adjusted by rotating the lever to the left, until the desired temperature is reached.

## **CHARACTERISTICS**

Cartridge Spare Parts

ZZ95409000

35 mm Cartridge



2024-05-08