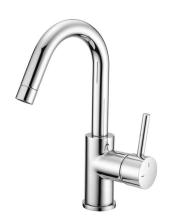

# Single lever washbasin mixer EnergySave KIRUNA

### MODEL KR000475

Single lever washbasin mixer EnergySave,with 1"1/4 automatic pop-up waste,G.3/8" stainless steel flexible hoses