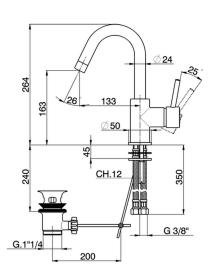

### MODEL KR000475

Single lever washbasin mixer EnergySave,with 1"1/4 automatic pop-up waste,G.3/8" stainless steel flexible hoses

#### **CHARACTERISTICS**

35 mm Cartridge

Cartridge Spare Parts **ZZ95409000** 

epare rante **ELOC-100** 