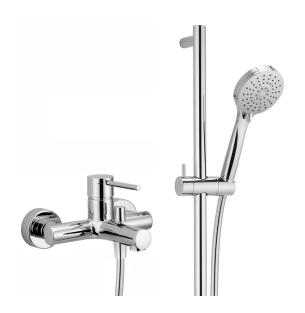

# Single lever bath mixer, with shower set NUOVA KIRUNA\_K2000060

#### MODEL **K2000060**

Single lever bath mixer, with shower set,60 cm Rail with slide bracket,3 sprays handshower,150 cm SUPREME smooth flexible hose