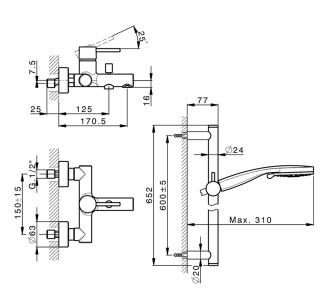

#### MODEL **K2000060**

Single lever bath mixer, with shower set,60 cm Rail with slide bracket,3 sprays handshower,150 cm SUPREME smooth flexible hose

#### **CHARACTERISTICS**

Cartridge Spare Parts

ZZ95435000

35 mm Cartridge