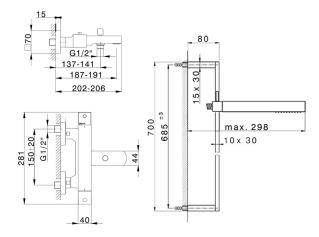

## Thermostatic bath-shower mixer with sliding bar NUOVA EGO\_NES27010

 MODEL
 NES27010

 Thermostatic bath-shower mixer with sliding bar,70 cm sliding rail bar with sliding bracket,ABS 27x27mm one spray minimalist square handshower,150 cm smooth SILVERFLEX Flexible Hose