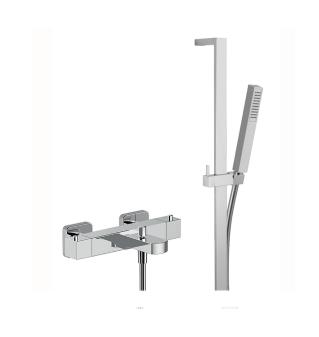

## Thermostatic bath-shower mixer with sliding bar NUOVA EGO\_NES27010

 MODEL
 NES27010

 Thermostatic bath-shower mixer with sliding bar,70 cm sliding rail bar with sliding bracket,ABS 27x27mm one spray minimalist square handshower,150 cm smooth SILVERFLEX Flexible Hose