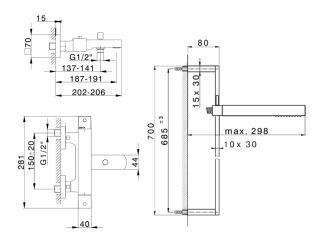

# MODEL **NES27010**

Thermostatic bath-shower mixer with sliding bar,70 cm sliding rail bar with sliding bracket,ABS 27x27mm one spray minimalist square handshower,150 cm smooth SILVERFLEX Flexible Hose

#### **CHARACTERISTICS**

Cartridge Spare Parts 22.04A.AR - ZZ97279004

Argo 2 (long filter) Thermostatic Valve