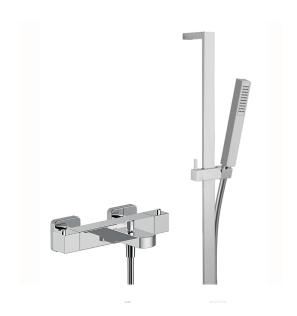

# Thermostatic bath-shower mixer with sliding bar NUOVA EGO\_NES27010

# MODEL **NES27010**

Thermostatic bath-shower mixer with sliding bar,70 cm sliding rail bar with sliding bracket,ABS 27x27mm one spray minimalist square handshower,150 cm smooth SILVERFLEX Flexible Hose