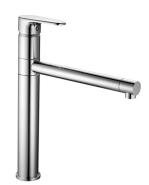

# MODEL **AH001585**

Single lever sink mixer Energysave, swivel spout, G.3/8" stainless steel flexible hoses

# Single lever sink mixer Energysave KITCHEN\_AH001585

# Single lever sink mixer Energysave KITCHEN\_AH001585

AH001585

https://en.huberitalia.com/single-lever-sink-mixer-energysave-kitchen-ah001585

2024-12-04