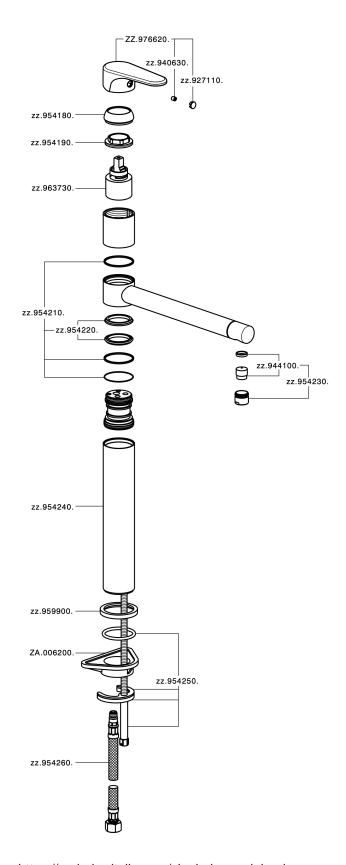

ightly past the middle stop only when full water output is required. This will save water up to 50%.



# **EnergySave**

Thanks to the EnergySave device, only cold water will be drawn if the lever is operated in the central position, so that the water heater will not be engaged and no hot water wasted, leading to considerable savings in energy and costs. The temperature can be adjusted by rotating the lever to the left, until the desired temperature is reached.

# MODEL **AH001585**

Single lever sink mixer Energysave, swivel spout, G.3/8" stainless steel flexible hoses

## **AVAILABLE FINISHINGS**



21 Chrome



2F 2F Brushed Nickel



40 Matt Black

#### **CHARACTERISTICS**

Cartridge Spare Parts

ZZ96373000

35 mm Cartridge





# Single lever sink mixer Energysave KITCHEN\_AH001585



AH001585

https://en.huberitalia.com/single-lever-sink-mixer-energysave-kitchen-ah001585

2024-12-04