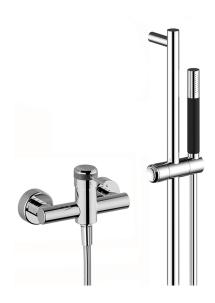

# Single lever shower mixer, with shower set CHRONOS\_CR000460

## MODEL CR000460

Single lever shower mixer, with shower set,60 cm slide rail kit with sliding bracket,Brass D.24mm minimalistic one spray handshower,150 cm SUPREME smooth flexible hose