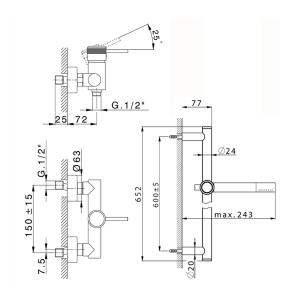

# Single lever shower mixer, with shower set CHRONOS\_CR000460

## MODEL CR000460

Single lever shower mixer, with shower set,60 cm slide rail kit with sliding bracket,Brass D.24mm minimalistic one spray handshower,150 cm SUPREME smooth flexible hose