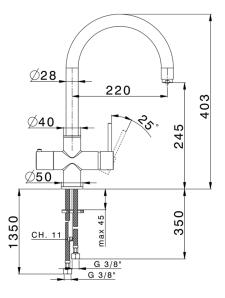

## PURE Single Lever Sink Mixer KITCHEN\_TV000985

MODEL







EcoStop feature limits water flow to approximately 50% of maximum output with one point of resistance on setting. Push slightly past the middle stop only when full water output is required. This will save water up to 50%.



Thanks to the EnergySave device, only cold water will be drawn if the lever is operated in the central position, so that the water heater will not be engaged and no hot water wasted, leading to considerable savings in energy and costs. The temperature can be adjusted by rotating the lever to the left, until the desired temperature is reached.



TV000985

ZZ94034000



## **CHARACTERISTICS**

Cartridge Spare Parts **35 mm Cartridge** 



2024-09-19