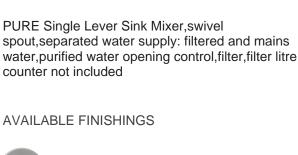

## PURE Single Lever Sink Mixer KITCHEN\_TV000985

MODEL

EcoStop feature limits water flow to approximately 50% of maximum output with one point of resistance on setting. Push slightly past the middle stop only when full water output is required. This will save water up to 50%.