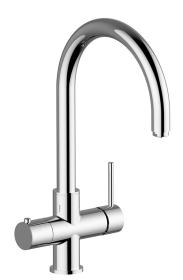

## PURE Single Lever Sink Mixer KITCHEN\_TV000985

MODEL

EcoStop feature limits water flow to approximately 50% of maximum output with one point of resistance on setting. Push slightly past the middle stop only when full water output is required. This will save water up to 50%.