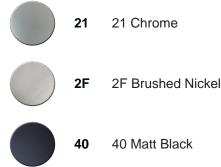

## PURE Single Lever Sink Mixer KITCHEN\_TV000985

MODEL







EcoStop feature limits water flow to approximately 50% of maximum output with one point of resistance on setting. Push slightly past the middle stop only when full water output is required. This will save water up to 50%.



Thanks to the EnergySave device, only cold water will be drawn if the lever is operated in the central position, so that the water heater will not be engaged and no hot water wasted, leading to considerable savings in energy and costs. The temperature can be adjusted by rotating the lever to the left, until the desired temperature is reached.



TV000985

ZZ94034000



## **CHARACTERISTICS**

Cartridge Spare Parts **35 mm Cartridge** 



2024-09-19