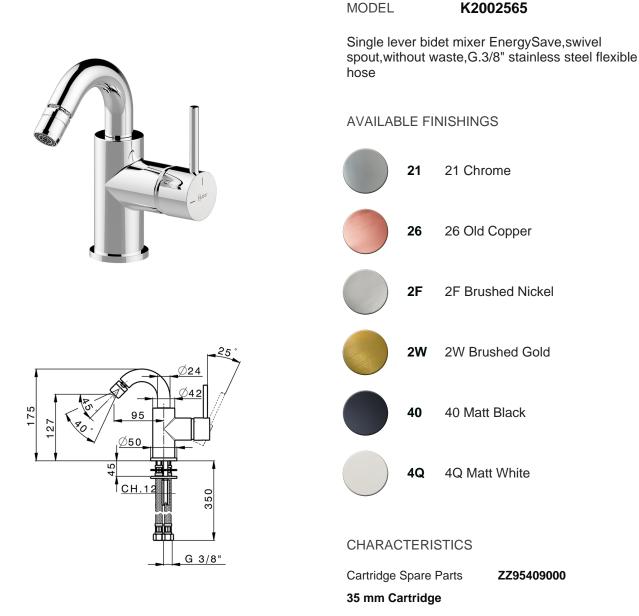

## Single lever bidet mixer EnergySave K2\_K2002565

EcoStop feature limits water flow to approximately 50% of maximum output with one point of resistance on setting. Push slightly past the middle stop only when full water output is required. This will save water up to 50%.

## EnergySave

Thanks to the EnergySave device, only cold water will be drawn if the lever is operated in the central position, so that the water heater will not be engaged and no hot water wasted, leading to considerable savings in energy and costs. The temperature can be adjusted by rotating the lever to the left, until the desired temperature is reached.