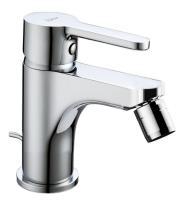

## Single lever bidet mixer EnergySave H2\_H2000555

MODEL **H2000555** 

Single lever bidet mixer EnergySave,with 1"1/4 automatic pop-up waste,G.3/8" stainless steel flexible hoses

AVAILABLE FINISHINGS

21

21 Chrome

Thanks to the EnergySave device, only cold water will be drawn if the lever is operated in the central position, so that the water heater will not be engaged and no hot water wasted, leading to considerable savings in energy and costs. The temperature can be adjusted by rotating the lever to the left, until the desired temperature is reached.