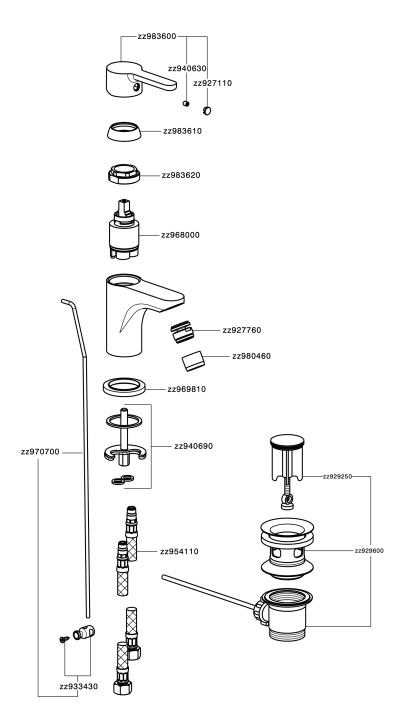

ZZ96800000

**CHARACTERISTICS** 

Cartridge Spare Parts **35 mm Cartridge** 

EcoStop feature limits water flow to approximately 50% of maximum output with one point of resistance on setting. Push slightly past the middle stop only when full water output is required. This will save water up to 50%.