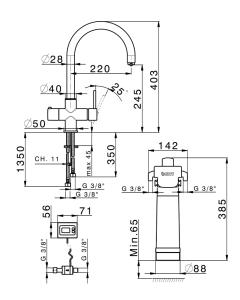

#### MODEL TV00Z985

PURE Single Lever Sink Mixer, swivel spout, separated water supply: filtered and mains water, purified water opening control, BWT filtration set consisting of:,- filter litre counter for filter monitoring,- BWT filter head,- BWT 'BestTaste' filter (10,000 litres), activated carbon eliminates unpleasant odour&taste, particles filtration, heavy metal reduction

#### **CHARACTERISTICS**

Cartridge Spare Parts

ZZ94034000

35 mm Cartridge