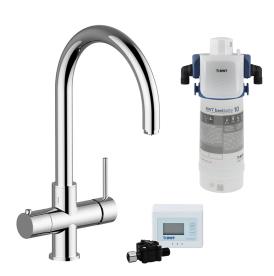

# PURE Single Lever Sink Mixer KITCHEN\_TV00Z985

#### MODEL TV00Z985

PURE Single Lever Sink Mixer, swivel spout, separated water supply: filtered and mains water, purified water opening control, BWT filtration set consisting of:,- filter litre counter for filter monitoring,- BWT filter head,- BWT 'BestTaste' filter (10,000 litres), activated carbon eliminates unpleasant odour&taste, particles filtration, heavy metal reduction