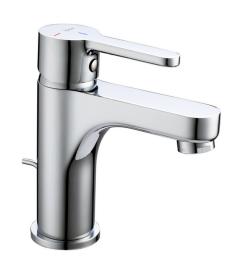

#### Single lever washbasin mixer " large " EnergySave H2

#### MODEL **H2000495**

Single lever washbasin mixer " large " EnergySave,with 1"1/4 automatic pop-up waste,G.3/8" stainless steel flexible hoses

#### **EcoStop**

EcoStop feature limits water flow to approximately 50% of maximum output with one point of resistance on setting. Push slightly past the middle stop only when full water output is required. This will save water up to 50%.

#### **EnergySave**

Thanks to the EnergySave device, only cold water will be drawn if the lever is operated in the central position, so that the water heater will not be engaged and no hot water wasted, leading to considerable savings in energy and costs. The temperature can be adjusted by rotating the lever to the left, until the desired temperature is reached.