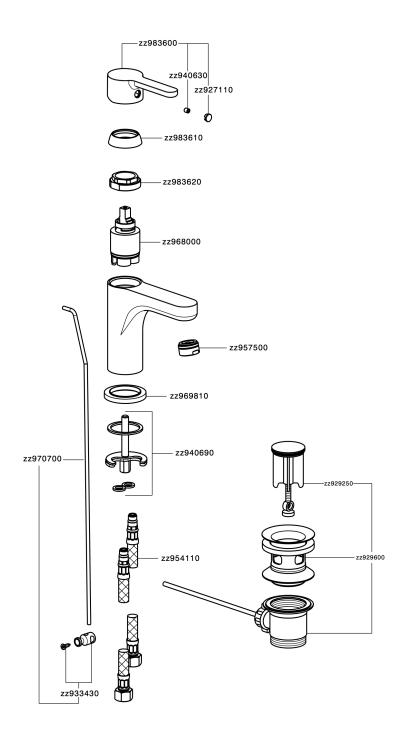

past the middle stop only when full water output is required. This will save water up to 50%.



#### **EnergySave**

Thanks to the EnergySave device, only cold water will be drawn if the lever is operated in the central position, so that the water heater will not be engaged and no hot water wasted, leading to considerable savings in energy and costs. The temperature can be adjusted by rotating the lever to the left, until the desired temperature is reached.

#### MODEL **H2000495**

Single lever washbasin mixer " large " EnergySave,with 1"1/4 automatic pop-up waste,G.3/8" stainless steel flexible hoses

#### **AVAILABLE FINISHINGS**



21 21 Chrome

#### **CHARACTERISTICS**

Cartridge Spare Parts

ZZ96800000

35 mm Cartridge





### Single lever washbasin mixer " large " EnergySave H2



H2000495

https://en.huberitalia.com/single-lever-washbasin-mixer-large-energysave-h2h2000495

2024-05-02