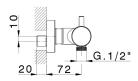

#### MODEL

Thermostatic shower mixer, without shower set, 1/2" M flexible connection

MTT01010