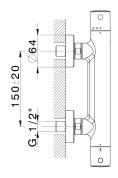

#### MODEL

Thermostatic shower mixer, without shower set, 1/2" M flexible connection

MTT01010