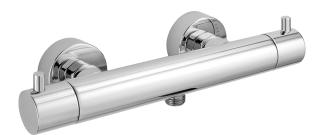

# Thermostatic shower mixer THERMO\_MTT01010

#### MODEL

Thermostatic shower mixer, without shower set, 1/2" M flexible connection

MTT01010