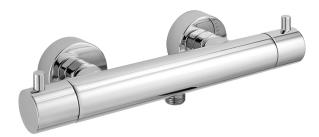

# Thermostatic shower mixer THERMO\_MTT01010

#### MODEL MTT01010

Thermostatic shower mixer, without shower set, 1/2" M flexible connection