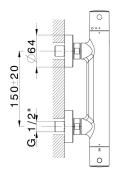

#### MODEL MTT01010

Thermostatic shower mixer, without shower set, 1/2" M flexible connection