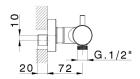

#### MODEL MTT01010

Thermostatic shower mixer, without shower set, 1/2" M flexible connection