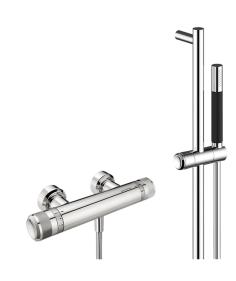

## Thermostatic shower mixer with sliding bar CHRONOS

MODEL CRS01010

Thermostatic shower mixer with sliding bar,60 cm slide rail kit with sliding bracket,Brass minimalistic one spray handshower,150 cm SUPREME smooth flexible hose