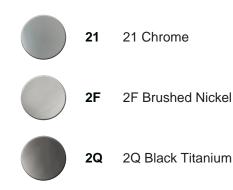

## Thermostatic shower mixer with sliding bar CHRONOS



MODEL CRS01010

Thermostatic shower mixer with sliding bar,60 cm slide rail kit with sliding bracket,Brass minimalistic one spray handshower,150 cm SUPREME smooth flexible hose

## AVAILABLE FINISHINGS



## CHARACTERISTICS

Cartridge Spare Parts 22.04A.AR - ZZ97279004 Argo 2 (long filter) Thermostatic Valve





The Huber SafeTouch system maintains the mixer body cool to the touch during operation.



## Thermostatic

The Huber thermostatic is your personal water manager, helping you to handle, control and save water and energy.



2024-04-29