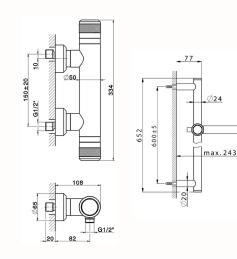

## CHARACTERISTICS

Cartridge Spare Parts 22.04A.AR - ZZ97279004 Argo 2 (long filter) Thermostatic Valve

The Huber SafeTouch system maintains the mixer body cool to the touch during operation.