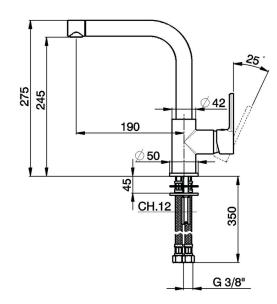

## Single lever sink mixer Energysave KITCHEN\_H2003535

MODEL **H2003535** 

Single lever sink mixer Energysave, swivel spout, G.3/8" stainless steel flexible hoses

AVAILABLE FINISHINGS

21

21 Chrome

## CHARACTERISTICS

Cartridge Spare Parts **35 mm Cartridge** 

ZZ95409000

EcoStop feature limits water flow to approximately 50% of maximum output with one point of resistance on setting. Push slightly past the middle stop only when full water output is required. This will save water up to 50%.