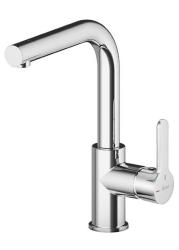

## Single lever sink mixer Energysave KITCHEN\_H2003535

MODEL **H2003535** 

Single lever sink mixer Energysave, swivel spout, G.3/8" stainless steel flexible hoses

AVAILABLE FINISHINGS

21

21 Chrome