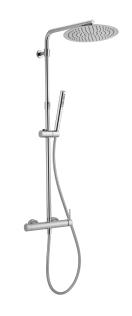

### MODEL MT004030

2-function single lever shower set,adjustable riser column,23 mm Brass One Spray handshower,250 mm round showerhead 2 mm thick INOX,150 cm smooth SUPREME Flexible Hose