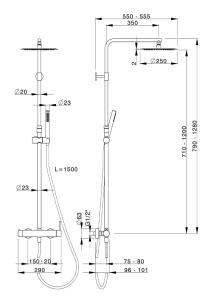

### MODEL MT004030

2-function single lever shower set,adjustable riser column,23 mm Brass One Spray handshower,250 mm round showerhead 2 mm thick INOX,150 cm smooth SUPREME Flexible Hose