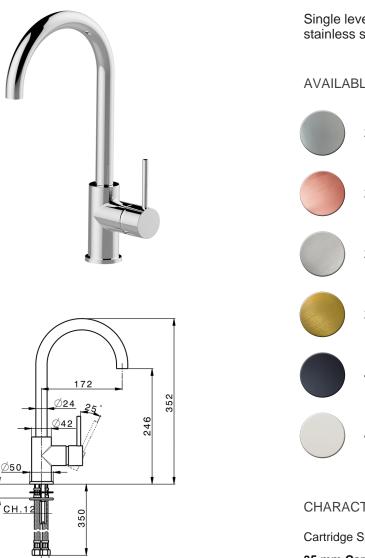

## Single lever sink mixer Energysave NUOVA KIRUNA\_K2000535

MODEL

EcoStop

EcoStop feature limits water flow to approximately 50% of maximum output with one point of resistance on setting. Push slightly past the middle stop only when full water output is required. This will save water up to 50%.

G 3/8"

## CHARACTERISTICS

Cartridge Spare Parts

ZZ95409000

35 mm Cartridge