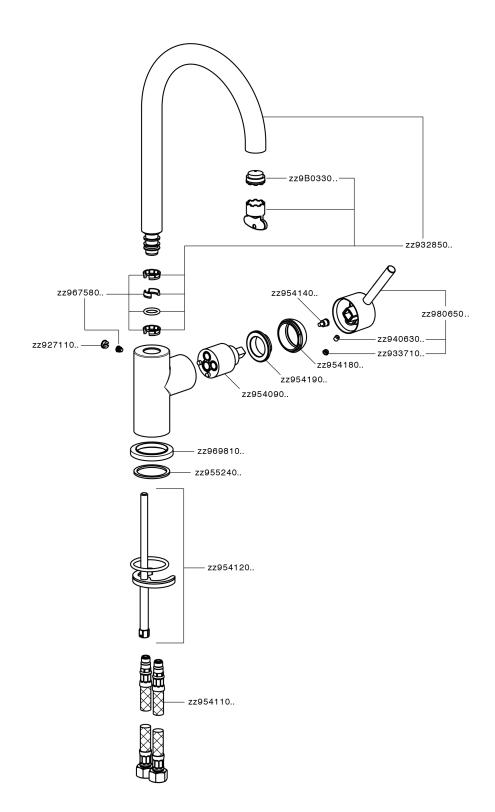

er Energysave NUOVA KIRUNA\_K2000535

MODEL



EcoStop

EcoStop feature limits water flow to approximately 50% of maximum output with one point of resistance on setting. Push slightly past the middle stop only when full water output is required. This will save water up to 50%.



G 3/8"

## EnergySave

Thanks to the EnergySave device, only cold water will be drawn if the lever is operated in the central position, so that the water heater will not be engaged and no hot water wasted, leading to considerable savings in energy and costs. The temperature can be adjusted by rotating the lever to the left, until the desired temperature is reached.



K2000535

## CHARACTERISTICS

Cartridge Spare Parts

ZZ95409000

35 mm Cartridge





## Single lever sink mixer Energysave NUOVA KIRUNA\_K2000535



K2000535

https://en.huberitalia.com/single-lever-sink-mixer-energysave-nuova-kiruna-k2000535

2024-11-15