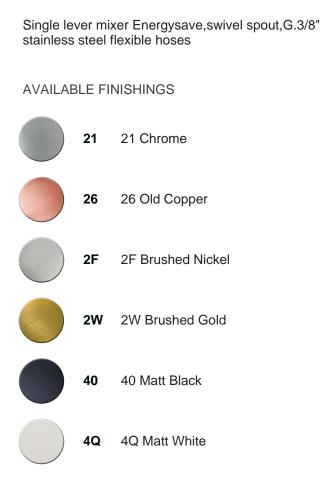

## Single lever sink mixer Energysave NUOVA KIRUNA\_K2000535

MODEL

EcoStop

EcoStop feature limits water flow to approximately 50% of maximum output with one point of resistance on setting. Push slightly past the middle stop only when full water output is required. This will save water up to 50%.