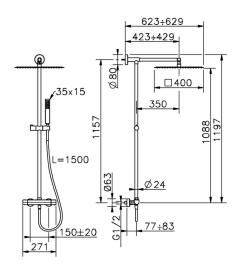

## MODEL DCC78030

2-functions Thermostatic shower set,2 outlets deviastop,not adjustable column,sliding shower bracket,35x15 mm Brass minimalistic one spray handshower,400x400 mm INOX square showerhead 2 mm thick,150 cm smooth SUPREME Flexible Hose