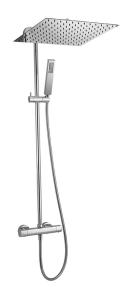

## MODEL DCC78030

2-functions Thermostatic shower set,2 outlets deviastop,not adjustable column,sliding shower bracket,35x15 mm Brass minimalistic one spray handshower,400x400 mm INOX square showerhead 2 mm thick,150 cm smooth SUPREME Flexible Hose