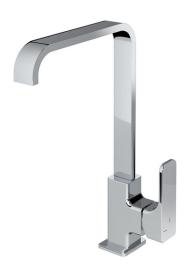

### MODEL **CU102535**

Single lever sink mixer Energysave, swivel spout, G.3/8" stainless steel flexible hoses