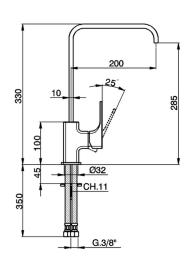

### MODEL **CU102535**

Single lever sink mixer Energysave, swivel spout, G.3/8" stainless steel flexible hoses