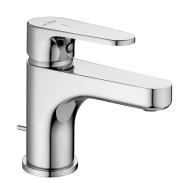

# Single lever washbasin mixer EnergySave H3

### MODEL **AH000515**

Single lever washbasin mixer EnergySave,with 1"1/4 automatic pop up waste,G.3/8" stainless steel flexible hoses

#### **CHARACTERISTICS**

Cartridge Spare Parts

ZZ96800000

35 mm Cartridge

#### **EcoStop**

EcoStop feature limits water flow to approximately 50% of maximum output with one point of resistance on setting. Push slightly past the middle stop only when full water output is required. This will save water up to 50%.

# **EnergySave**

Thanks to the EnergySave device, only cold water will be drawn if the lever is operated in the central position, so that the water heater will not be engaged and no hot water wasted, leading to considerable savings in energy and costs. The temperature can be adjusted by rotating the lever to the left, until the desired temperature is reached.