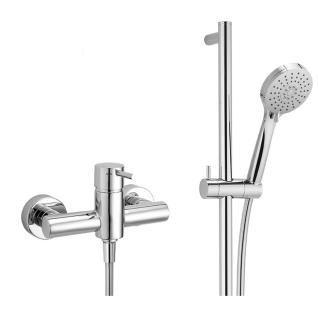

## Single lever shower mixer, with shower set NUOVA KIRUNA\_K2000460

MODEL

flexible hose

K2000460

Single lever shower mixer, with shower set,60 cm slide rail kit with sliding bracket,100 mm ABS 3 sprays handshower,150 cm SUPREME smooth