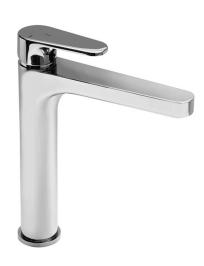

#### MODEL **AH003545**

S.L.washbasin mixer- tall version - EnergySave, without waste, G.3/8" stainless steel flexible hoses