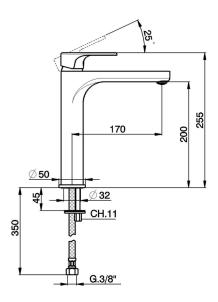

#### MODEL **AH003545**

S.L.washbasin mixer- tall version - EnergySave, without waste, G.3/8" stainless steel flexible hoses

#### **CHARACTERISTICS**

Cartridge Spare Parts

ZZ96800000

35 mm Cartridge