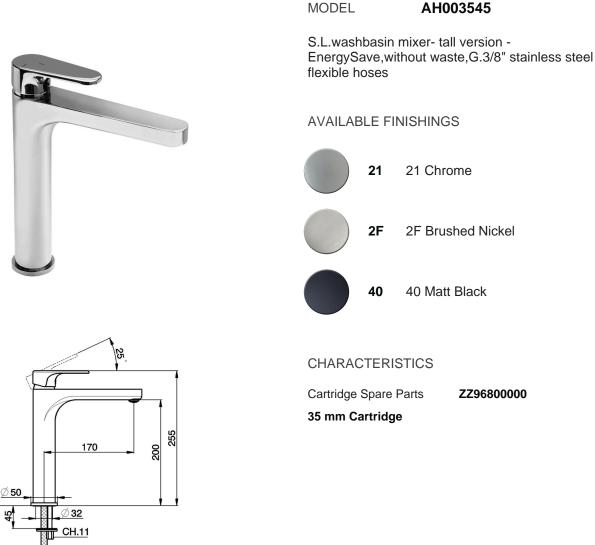

## S.L. washbasin mixer- tall version - EnergySave H3\_AH003545

350

EcoStop feature limits water flow to approximately 50% of maximum output with one point of resistance on setting. Push slightly past the middle stop only when full water output is required. This will save water up to 50%.

G.3/8"

Thanks to the EnergySave device, only cold water will be drawn if the lever is operated in the central position, so that the water heater will not be engaged and no hot water wasted, leading to considerable savings in energy and costs. The temperature can be adjusted by rotating the lever to the left, until the desired temperature is reached.