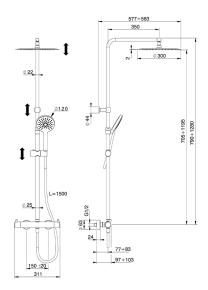

## MODEL **K2C8401D**

2-function Thermostatic shower set,2-outlet deviastop,adjustable riser column,sliding handshower holder,120 mm ABS 3 sprays handshower,300 mm round showerhead 2 mm thick INOX,150 cm smooth SILVERFLEX Flexible Hose