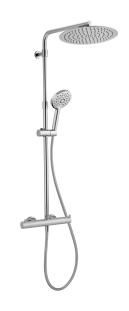

## MODEL **K2C8401D**

2-function Thermostatic shower set,2-outlet deviastop,adjustable riser column,sliding handshower holder,120 mm ABS 3 sprays handshower,300 mm round showerhead 2 mm thick INOX,150 cm smooth SILVERFLEX Flexible Hose