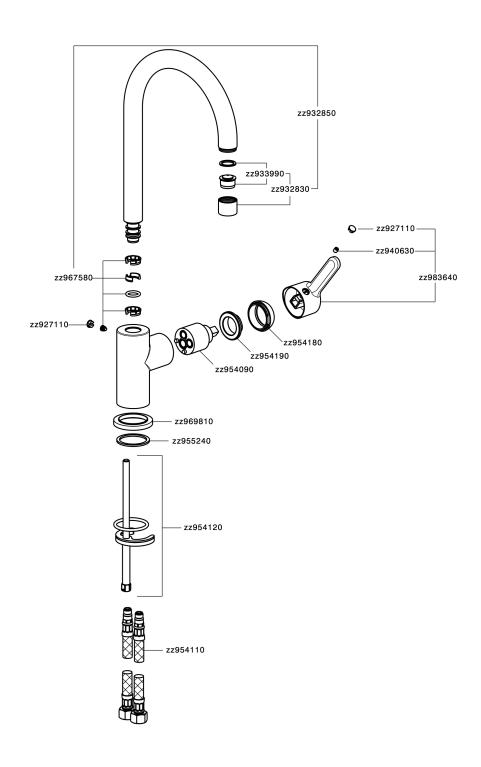

ith one point of resistance on setting. Push slightly past the middle stop only when full water output is required. This will save water up to 50%.



## **EnergySave**

Thanks to the EnergySave device, only cold water will be drawn if the lever is operated in the central position, so that the water heater will not be engaged and no hot water wasted, leading to considerable savings in energy and costs. The temperature can be adjusted by rotating the lever to the left, until the desired temperature is reached.

### MODEL **H2000535**

Single lever sink mixer Energysave, swivel spout, G.3/8" stainless steel flexible hoses

### **AVAILABLE FINISHINGS**



21 Chrome

#### **CHARACTERISTICS**

Cartridge Spare Parts

ZZ95409000

35 mm Cartridge





# Single lever sink mixer Energysave KITCHEN



H2000535

https://en.huberitalia.com/single-lever-sink-mixer-energysave-kitchenh2000535

2024-04-28