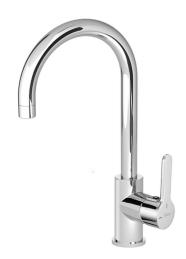

### MODEL **H2000535**

Single lever sink mixer Energysave, swivel spout, G.3/8" stainless steel flexible hoses

### **AVAILABLE FINISHINGS**

21 Chrome