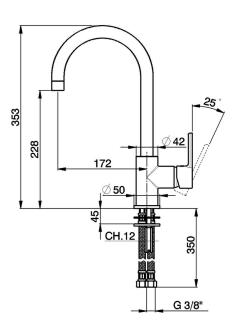

### MODEL **H2000535**

Single lever sink mixer Energysave, swivel spout, G.3/8" stainless steel flexible hoses