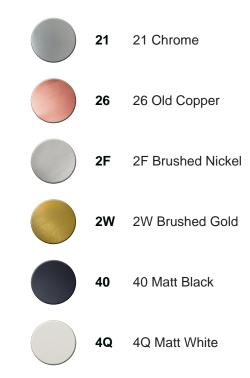

## Thermostatic bath mixer NUOVA KIRUNA\_K2D23016



Max. 350

<u>G.1/2</u> 72

20

150 ± 20

MODEL **K2D23016** 

Thermostatic bath mixer, with shower set,wall mounted swivel handshower bracket,100 mm ABS 3 sprays handshower,150 cm smooth SUPREME Flexible Hose

## AVAILABLE FINISHINGS



## CHARACTERISTICS

Cartridge Spare Parts24.04A.PP8x20 Plus P Thermostatic Valve



The Huber Devia Stop technology allows to adjust the water flow and to direct it to the selected output point (overhead soaker, hand shower, etc).



## Thermostatic

The Huber thermostatic is your personal water manager, helping you to handle, control and save water and energy.



2024-11-15