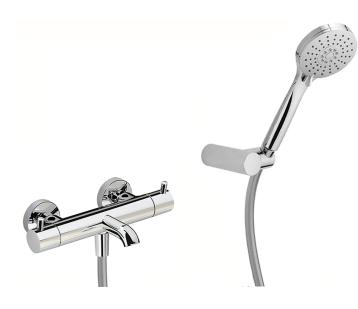

## Thermostatic bath mixer NUOVA KIRUNA\_K2D23016

Max. 350

<u>G.1/2</u> 72

20

150 ± 20

MODEL **K2D23016** 

Thermostatic bath mixer, with shower set,wall mounted swivel handshower bracket,100 mm ABS 3 sprays handshower,150 cm smooth SUPREME Flexible Hose