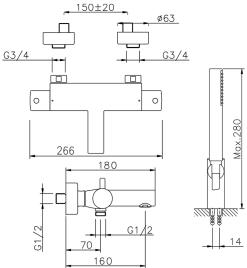

#### MODEL TVD21010

Thermostatic bath mixer, with shower set,wall mounted adjustable handshower holder,26 mm ABS Minimalistic One spray handshower,150 cm Brass flexible hose

#### **CHARACTERISTICS**

Cartridge Spare Parts 22.03A.AR - ZZ97080004

Argo 1 (short filter) Thermostatic Valve

2024-12-18