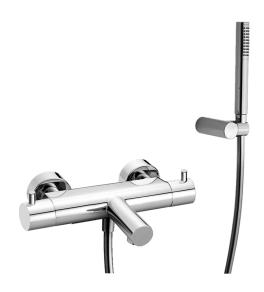

### Thermostatic bath mixer, with shower set TRATTO EVO\_TVD21010

#### MODEL TVD21010

Thermostatic bath mixer, with shower set,wall mounted adjustable handshower holder,26 mm ABS Minimalistic One spray handshower,150 cm Brass flexible hose