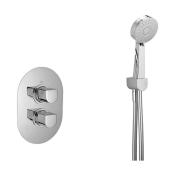

# MODEL DC0KT010

Concealed thermostatic shower mixer,1/2" Concealed Thermostatic Mixer,2 outlet deviastop cartridge,showerset with wall elbow,400 mm shower arm with headshower,300 mm round showerhead 8 mm thick BRASS,100 mm ABS Lodge 3 spray handshower,1/2" wall elbow,150 cm smooth SUPREME Flexible Hose