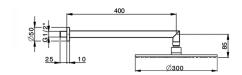

# MODEL DC0KT010

Concealed thermostatic shower mixer,1/2" Concealed Thermostatic Mixer,2 outlet deviastop cartridge,showerset with wall elbow,400 mm shower arm with headshower,300 mm round showerhead 8 mm thick BRASS,100 mm ABS Lodge 3 spray handshower,1/2" wall elbow,150 cm smooth SUPREME Flexible Hose