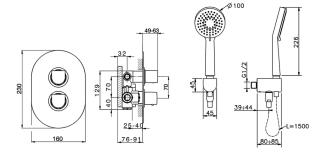

# MODEL DC0KT010

Concealed thermostatic shower mixer,1/2" Concealed Thermostatic Mixer,2 outlet deviastop cartridge,showerset with wall elbow,400 mm shower arm with headshower,300 mm round showerhead 8 mm thick BRASS,100 mm ABS Lodge 3 spray handshower,1/2" wall elbow,150 cm smooth SUPREME Flexible Hose

#### **CHARACTERISTICS**

Cartridge Spare Parts 24.04A.PP

8x20 Plus P Thermostatic Valve

#### **DeviaStop**

The Huber Devia Stop technology allows to adjust the water flow and to direct it to the selected output point (overhead soaker, hand shower, etc).

## **Thermostatic**

The Huber thermostatic is your personal water manager, helping you to handle, control and save water and energy.

2024-05-05