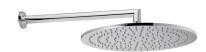

# MODEL DC0KT010

Concealed thermostatic shower mixer,1/2" Concealed Thermostatic Mixer,2 outlet deviastop cartridge,showerset with wall elbow,400 mm shower arm with headshower,300 mm round showerhead 8 mm thick BRASS,100 mm ABS Lodge 3 spray handshower,1/2" wall elbow,150 cm smooth SUPREME Flexible Hose