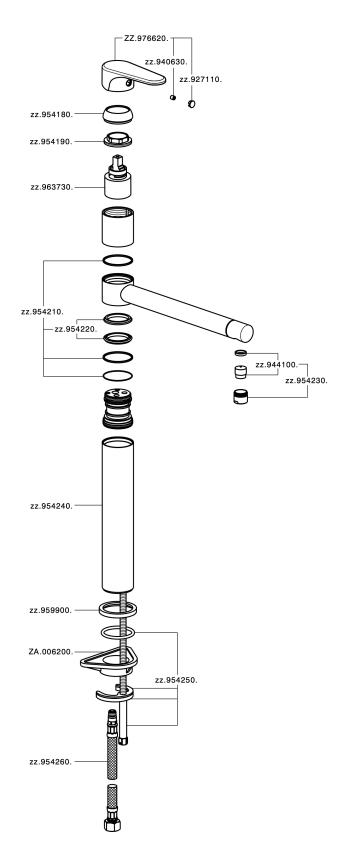

## **CHARACTERISTICS**

Cartridge Spare Parts

ZZ96373000

35 mm Cartridge

24

Ø

350

EcoStop