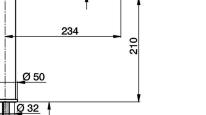

321

45

CH.11

G.3/8"

Thanks to the EnergySave device, only cold water will be drawn if the lever is operated in the central lever is operated in the central position, so that the water heater will not be engaged and no hot water wasted, leading to considerable savings in energy and costs. The temperature can be adjusted by rotating the lever to the left, until the desired temperature is reached.