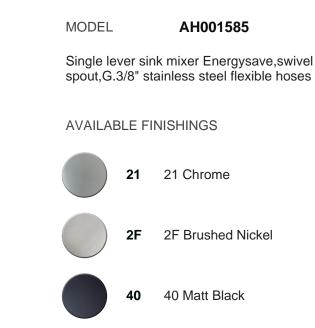

## Single lever sink mixer Energysave KITCHEN

AH001585

https://en.huberitalia.com/single-lever-sink-mixer-energysave-kitchenah001585

2024-05-02