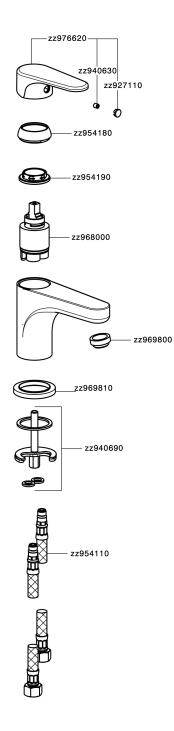

## **CHARACTERISTICS**

Cartridge Spare Parts

ZZ96800000

35 mm Cartridge

EcoStop feature limits water flow to approximately 50% of maximum output with one point of resistance on setting. Push slightly past the middle stop only when full water output is required. This will save water up to 50%.