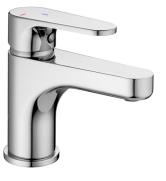

## Single lever washbasin mixer EnergySave H3\_AH000545

MODEL AH000545

Single lever washbasin mixer EnergySave, without waste,G.3/8" stainless steel flexible hoses

## Single lever washbasin mixer EnergySave H3\_AH000545

AH000545

https://en.huberitalia.com/single-lever-washbasin-mixer-energysave-h3-ah000545

2024-11-15