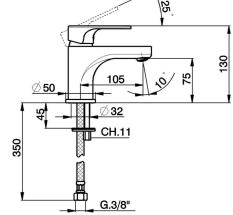

## Single lever washbasin mixer EnergySave H3\_AH000545

MODEL AH000545

Single lever washbasin mixer EnergySave, without waste,G.3/8" stainless steel flexible hoses

## Single lever washbasin mixer EnergySave H3\_AH000545

AH000545

https://en.huberitalia.com/single-lever-washbasin-mixer-energysave-h3-ah000545

2024-11-15