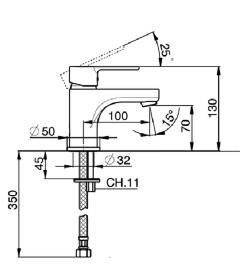

#### MODEL **H2000545**

Single lever washbasin mixer EnergySave, without automatic pop-up waste, G.3/8" stainless steel flexible hoses

#### **CHARACTERISTICS**

Cartridge Spare Parts

ZZ96800000

35 mm Cartridge