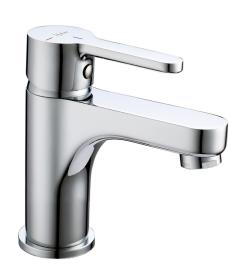

# Single lever washbasin mixer EnergySave H2\_H2000545

#### MODEL **H2000545**

Single lever washbasin mixer EnergySave, without automatic pop-up waste, G.3/8" stainless steel flexible hoses