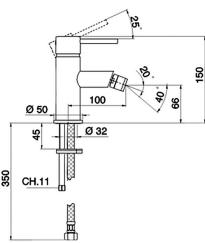

# Single lever bidet mixer Energy Save TRATTO EVO\_TV000565

**MODEL** TV000565

Single lever bidet mixer Energy Save, without pop-up waste, G.3/8" stainless steel flexible hoses

#### **CHARACTERISTICS**

Cartridge Spare Parts

ZZ95435000

35 mm Cartridge