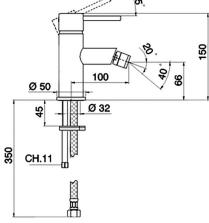

# Single lever bidet mixer Energy Save TRATTO EVO\_TV000565

**MODEL** TV000565

Single lever bidet mixer Energy Save, without pop-up waste, G.3/8" stainless steel flexible hoses

#### **CHARACTERISTICS**

Cartridge Spare Parts

ZZ95435000

35 mm Cartridge