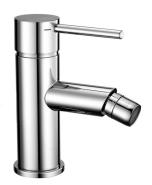

# Single lever bidet mixer Energy Save TRATTO EVO\_TV000565

**MODEL** TV000565

Single lever bidet mixer Energy Save, without pop-up waste, G.3/8" stainless steel flexible hoses

### **EcoStop**

EcoStop feature limits water flow to approximately 50% of maximum output with one point of resistance on setting. Push slightly past the middle stop only when full water output is required. This will save water up to 50%.

## **EnergySave**

Thanks to the EnergySave device, only cold water will be drawn if the lever is operated in the central lever is operated in the central position, so that the water heater will not be engaged and no hot water wasted, leading to considerable savings in energy and costs. The temperature can be adjusted by rotating the lever to the left, until the desired temperature is reached.