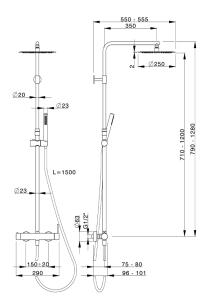

## 2-function single lever shower set M32\_MT004030

MODEL MT004030

2-function single lever shower set, adjustable riser column,23 mm Brass One Spray handshower,250 mm round showerhead 2 mm thick INOX,150 cm smooth SUPREME Flexible Hose

AVAILABLE FINISHINGS

21

21 Chrome

CHARACTERISTICS

Cartridge Spare Parts 35 mm Cartridge ZZ95435000

EcoStop feature limits water flow to approximately 50% of maximum output with one point of resistance on setting. Push slightly past the middle stop only when full water output is required. This will save water up to 50%.