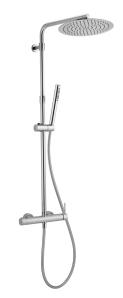

## 2-function single lever shower set M32\_MT004030

MODEL MT004030

2-function single lever shower set, adjustable riser column,23 mm Brass One Spray handshower,250 mm round showerhead 2 mm thick INOX,150 cm smooth SUPREME Flexible Hose