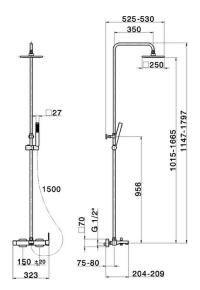

#### DD004121

3-function single lever bath set,2-outlet diverter,adjustable riser column,sliding shower bracket,ABS 27x27mm one spray minimalist square handshower,250x250 mm Brass square showerhead 8 mm thick,150 cm smooth SILVERFLEX Flexible Hose