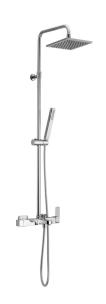

#### DD004121

3-function single lever bath set,2-outlet diverter,adjustable riser column,sliding shower bracket,ABS 27x27mm one spray minimalist square handshower,250x250 mm Brass square showerhead 8 mm thick,150 cm smooth SILVERFLEX Flexible Hose