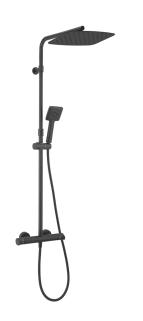

## MODEL **H3C8403D40**

2-function Thermostatic shower set,2-outlet deviastop,adjustable riser column,sliding handshower holder,96x96 mm ABS 3 sprays handshower,300x200 thick 2 mm Inox rectangular showerhead,150 cm smooth SUPREME flexible hose

## **AVAILABLE FINISHINGS**

40 Matt Black