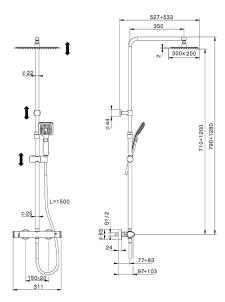

## MODEL **H3C8403D40**

2-function Thermostatic shower set,2-outlet deviastop,adjustable riser column,sliding handshower holder,96x96 mm ABS 3 sprays handshower,300x200 thick 2 mm Inox rectangular showerhead,150 cm smooth SUPREME flexible hose