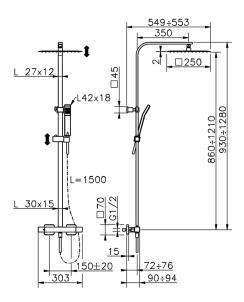

### MODEL QTC8602H

2-function Thermostatic shower set,2-outlet deviastop,adjustable riser column,sliding handshower holder,42x18 mm ABS Quad one spray handshower,250x250 mm INOX square showerhead 2 mm thick,150 cm smooth SILVERFLEX Flexible Hose