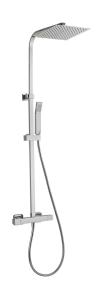

### MODEL QTC8602H

2-function Thermostatic shower set,2-outlet deviastop,adjustable riser column,sliding handshower holder,42x18 mm ABS Quad one spray handshower,250x250 mm INOX square showerhead 2 mm thick,150 cm smooth SILVERFLEX Flexible Hose