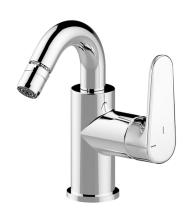

## Single lever bidet mixer EnergySave H3

## **EcoStop**

EcoStop feature limits water flow to approximately 50% of maximum output with one point of resistance on setting. Push slightly past the middle stop only when full water output is required. This will save water up to 50%.

## **EnergySave**

Thanks to the EnergySave device, only cold water will be drawn if the lever is operated in the central position, so that the water heater will not be engaged and no hot water wasted, leading to considerable savings in energy and costs. The temperature can be adjusted by rotating the lever to the left, until the desired temperature is reached.

## MODEL **AH002555**

Single lever bidet mixer EnergySave,swivel spout,with 1"1/4 automatic pop-up waste,G.3/8" stainless steel flexible hose