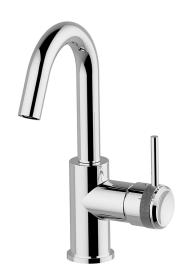

#### MODEL CR000475

Single lever washbasin mixer EnergySave,swivel spout,with 1"1/4 automatic pop-up waste,G.3/8" stainless steel flexible hoses

### **EnergySave**

Thanks to the EnergySave device, only cold water will be drawn if the lever is operated in the central position, so that the water heater will not be engaged and no hot water wasted, leading to considerable savings in energy and costs. The temperature can be adjusted by rotating the lever to the left, until the desired temperature is reached.