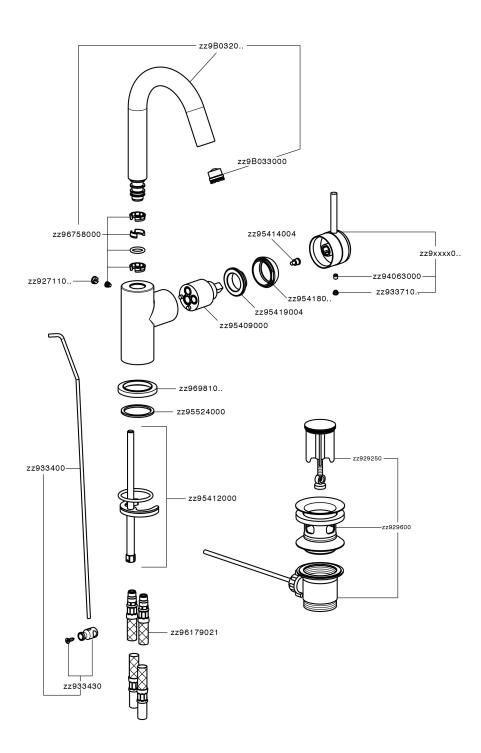

#### MODEL CR000475

Single lever washbasin mixer EnergySave,swivel spout,with 1"1/4 automatic pop-up waste,G.3/8" stainless steel flexible hoses

#### **CHARACTERISTICS**

Cartridge Spare Parts

ZZ95409000

35 mm Cartridge