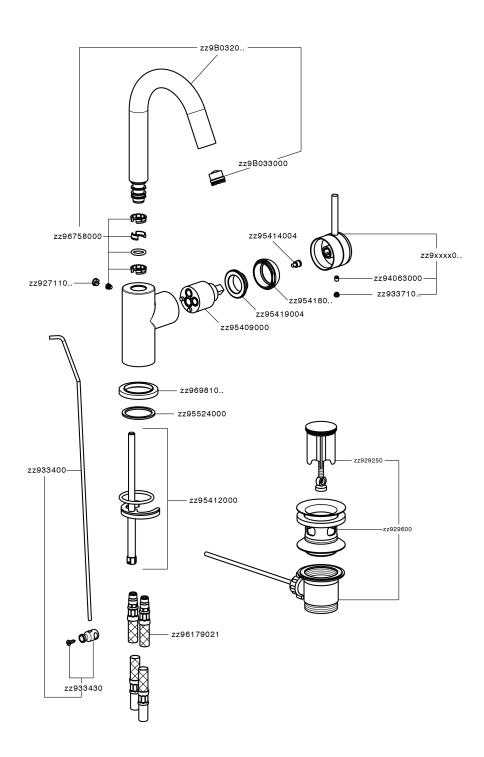

#### MODEL CR000475

Single lever washbasin mixer EnergySave,swivel spout,with 1"1/4 automatic pop-up waste,G.3/8" stainless steel flexible hoses

#### **CHARACTERISTICS**

Cartridge Spare Parts

ZZ95409000

35 mm Cartridge