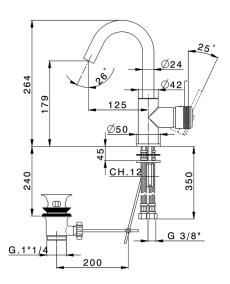

#### MODEL CR000475

Single lever washbasin mixer EnergySave,swivel spout,with 1"1/4 automatic pop-up waste,G.3/8" stainless steel flexible hoses

#### **CHARACTERISTICS**

Cartridge Spare Parts

ZZ95409000

35 mm Cartridge