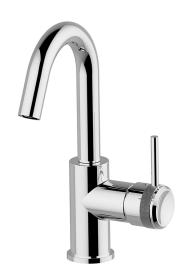

#### MODEL CR000475

Single lever washbasin mixer EnergySave,swivel spout,with 1"1/4 automatic pop-up waste,G.3/8" stainless steel flexible hoses