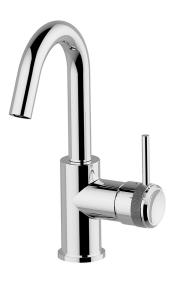

## Single lever washbasin mixer EnergySave CHRONOS\_CR000475

MODEL

Single lever washbasin mixer EnergySave,swivel spout, with 1"1/4 automatic pop-up waste, G.3/8" stainless steel flexible hoses

CR000475

# Single lever washbasin mixer EnergySave CHRONOS\_CR000475

CR000475