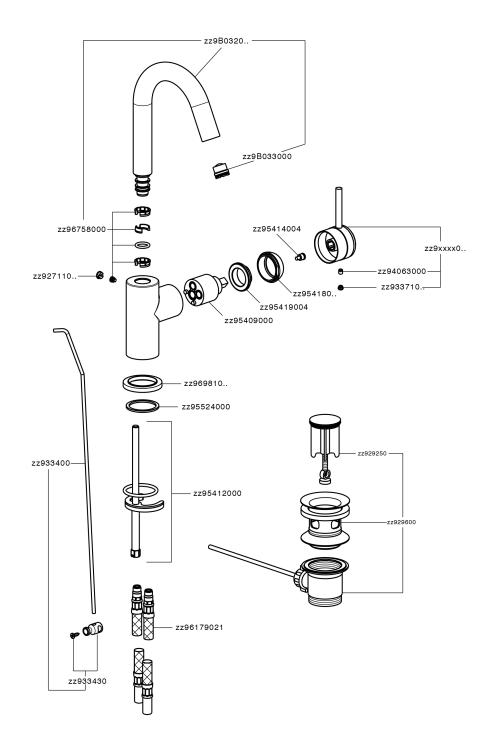

### **CHARACTERISTICS**

Cartridge Spare Parts 35 mm Cartridge

ZZ95409000

EcoStop feature limits water flow to approximately 50% of maximum output with one point of resistance on setting. Push slightly past the middle stop only when full water output is required. This will save water up to 50%.