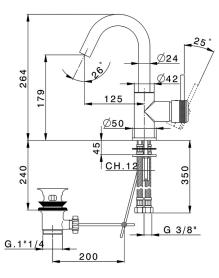

## Single lever washbasin mixer EnergySave CHRONOS\_CR000475

MODEL

Single lever washbasin mixer EnergySave,swivel spout, with 1"1/4 automatic pop-up waste, G.3/8" stainless steel flexible hoses

CR000475