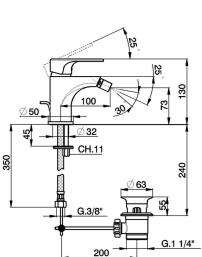

## Single lever bidet mixer EnergySave H3

MODEL

AH000555

## CHARACTERISTICS

Cartridge Spare Parts ZZ96800000 35 mm Cartridge

EcoStop feature limits water flow to approximately 50% of maximum output with one point of resistance on setting. Push slightly past the middle stop only when full water output is required. This will save water up to 50%.