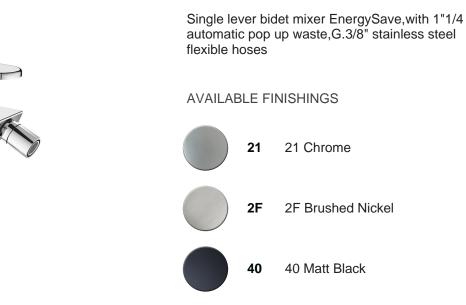

## Single lever bidet mixer EnergySave H3

MODEL

AH000555

## CHARACTERISTICS

Cartridge Spare Parts ZZ96800000 35 mm Cartridge

EcoStop feature limits water flow to approximately 50% of maximum output with one point of resistance on setting. Push slightly past the middle stop only when full water output is required. This will save water up to 50%.

Thanks to the EnergySave device, only cold water will be drawn if the lever is operated in the central position, so that the water heater will not be engaged and no hot water wasted, leading to considerable savings in energy and costs. The temperature can be adjusted by rotating the lever to the left, until the desired temperature is reached.