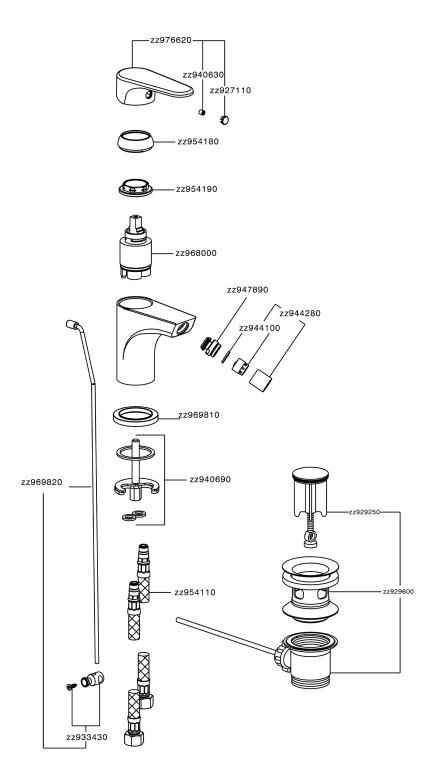

## CHARACTERISTICS

Cartridge Spare Parts ZZ96800000 35 mm Cartridge

EcoStop feature limits water flow to approximately 50% of maximum output with one point of resistance on setting. Push slightly past the middle stop only when full water output is required. This will save water up to 50%.