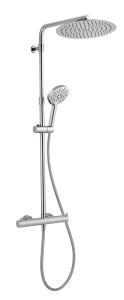

## 2-function Thermostatic shower set COLUMNS\_K2C8401D

deviastop,adjustable riser column,sliding handshower holder,120 mm ABS 3 sprays handshower,300 mm round showerhead 2 mm thick INOX,150 cm smooth SILVERFLEX Flexible Hose