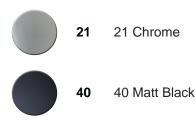

## 2-function Thermostatic shower set COLUMNS\_K2C8401D





deviastop,adjustable riser column,sliding handshower holder,120 mm ABS 3 sprays handshower,300 mm round showerhead 2 mm thick INOX,150 cm smooth SILVERFLEX Flexible Hose

## **AVAILABLE FINISHINGS**



## CHARACTERISTICS

Cartridge Spare Parts

22.04A.AR - ZZ97279004

Argo 2 (long filter) Thermostatic Valve





EcoStop

EcoStop feature limits water flow to approximately 50% of maximum output with one point of resistance on setting. Push slightly past the middle stop only when full water output is required. This will save water up to 50%.



SafeTouch

The Huber SafeTouch system maintains the mixer body cool to the touch during operation.



## Thermostatic

The Huber thermostatic is your personal water manager, helping you to handle, control and save water and energy.



2024-10-29