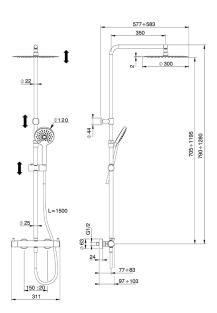

## 2-function Thermostatic shower set COLUMNS\_K2C8401D

deviastop,adjustable riser column,sliding handshower holder,120 mm ABS 3 sprays handshower,300 mm round showerhead 2 mm thick INOX,150 cm smooth SILVERFLEX Flexible Hose